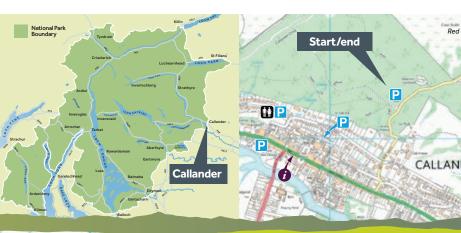

2 miles / 3 km Allow 1 hour

The route starts from Callander Crags car park on Bracklinn Road. Take the path into the wood which is a mix of mature deciduous trees, rich in wildlife. The path rises gently, then a little steeper to a viewpoint of the Menteith Hills.

Further on, a short steep downhill section of path leads to the west of Callander. Use the local streets to return to the town centre, where you can enjoy the many shops, cafes and restaurants after your walk. Or return to the Callander Crags car park by following Ancaster Road and Bracklinn Road.