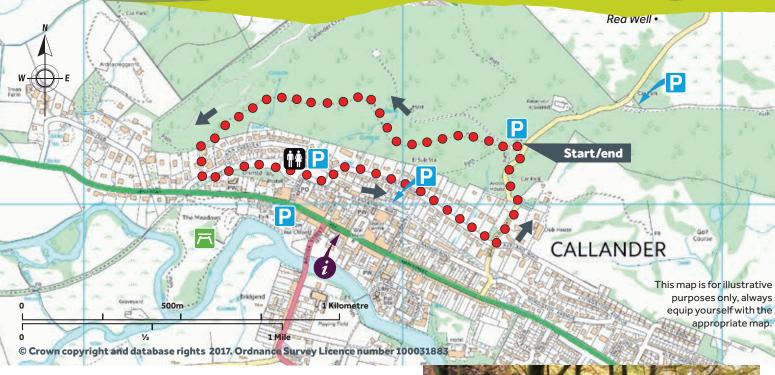

2 miles / 3 km Allow 1 hour

The route starts from Callander Crags car park on Bracklinn Road. Take the path into the wood which is a mix of mature deciduous trees, rich in wildlife. The path rises gently, then a little steeper to a viewpoint of the Menteith Hills.

Further on, a short steep downhill section of path leads to the west of Callander. Use the local streets to return to the town centre, where you can enjoy the many shops, cafes and restaurants after your walk. Or return to the Callander Crags car park by following Ancaster Road and Bracklinn Road.